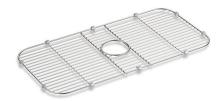

### **Undertone®**

Sink rack for Undertone® sinks K-5474

#### **Features**

- Fits in the bowl of K-5290-NA Undertone and K-5290-HCF-NA Undertone Preserve kitchen sinks.
- Included with the K-5290-HCF-NA Undertone Preserve kitchen sink.
- Dishwasher-safe.
- Innovative wheels around the perimeter provide a secure fit and reduce debris buildup.

#### Material

Durable stainless steel construction.