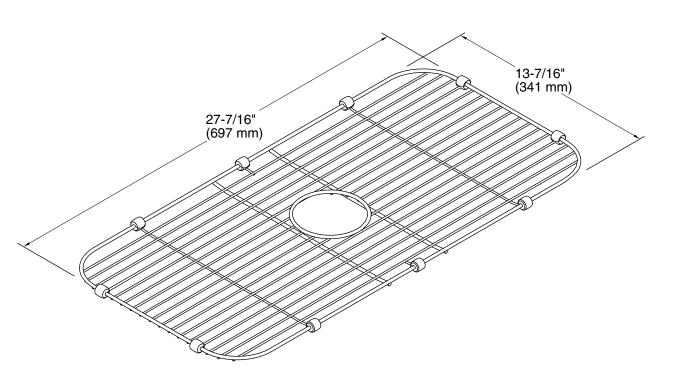

#### **Technical Information**

All product dimensions are nominal.

Material: Stainless Steel