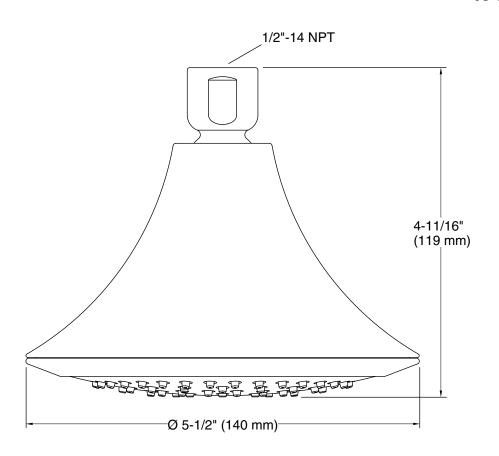

### **Technical Information**

All product dimensions are nominal.

Drain included: No

### Showerhead/Body Spray:

Rated maximum 2.5 gal/min (9.5 l/min)

flow: