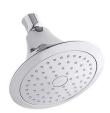

## Forté® Single-function Wall-mount Showerhead K-10282-AK

### **Features**

- Minimizes wasteful overspray and increases cleaning and hair-rinsing performance.
- 2.5 gpm (9.5 lpm) maximum flow rate.
- Single function showerhead with 66 nozzle 5-1/2" (140 mm) diameter sprayface.
- Optimized sprayface for maximum performance.
- MasterClean<sup>™</sup> sprayface features an easy-to-clean surface that withstands mineral buildup.
- ½" NPT connection.
- Coordinates with Forté® faucets, accessories, and showering components to complete your bathroom.