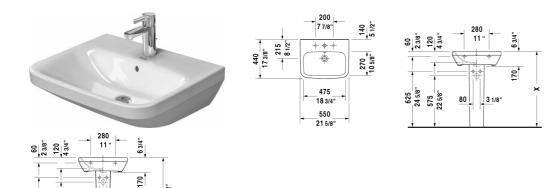

## DuraStyle Washbasin # 2319550000 / 2319550030

850 33 1/2"

625 24 5/8' 575 22 5/8"

80 3 1/8

## |< 21 5/8" Inch >|

|                                                                                                       | Dimension                   | Weight                  | Order number |
|-------------------------------------------------------------------------------------------------------|-----------------------------|-------------------------|--------------|
| with overflow, with faucet deck, underside fully gla<br>hardware included, wall-mounted, 21 5/8" Inch | zed,                        |                         |              |
| Colors                                                                                                |                             |                         |              |
| 00 White                                                                                              |                             |                         |              |
| Variant                                                                                               |                             |                         |              |
| •                                                                                                     | 21 5/8" x 17 3/8" Inch      | 34.8 lb                 | 2319550000   |
| •••                                                                                                   | 21 5/8" x 17 3/8" Inch      | 34.8 lb                 | 2319550030   |
| Sanitary ceramics with the special WonderGliss sur<br>time to come.                                   |                             | ctive-looking for a lon | 9            |
| When ordering WonderGliss please add a "1" as ele                                                     |                             |                         |              |
| Suitable products                                                                                     |                             |                         |              |
| Suitable products<br>Siphon cover for # 231955, 231960, 231965, 2320                                  | 12, 232010,                 |                         | 085830       |
|                                                                                                       | 12, 232010,<br>4,<br>32010, |                         | 085830       |

All drawings contain the necessary measurements which are subject to standard tolerances. They are stated in inch & mm and are nonbinding. Exact measurements, in particular for customized installation scenarios, can only be taken from the finished ceramic piece.