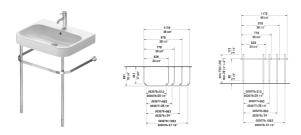

## Happy D.2 Metal console # 0030781000

| Metal console                                                                                                                                                                      | Dimension              | Weight | Order number |
|------------------------------------------------------------------------------------------------------------------------------------------------------------------------------------|------------------------|--------|--------------|
| height adjustable +2", Chrome, for washbasin # 231865                                                                                                                              |                        |        |              |
| Colors                                                                                                                                                                             |                        |        |              |
| 10 Chrome                                                                                                                                                                          |                        |        |              |
| Variant                                                                                                                                                                            |                        |        |              |
|                                                                                                                                                                                    |                        | 7.5 lb | 0030781000   |
|                                                                                                                                                                                    |                        |        |              |
| Suitable products                                                                                                                                                                  |                        |        |              |
| Furniture washbasin with overflow, with faucet deck, overflow clip Chrome included, underside fully glazed, hardware included, wall-mounted, cUPC® listed*, 25 5/8" x 19 7/8" Inch | 25 5/8" x 19 7/8" Inch | ı      | 231865       |
|                                                                                                                                                                                    |                        |        |              |