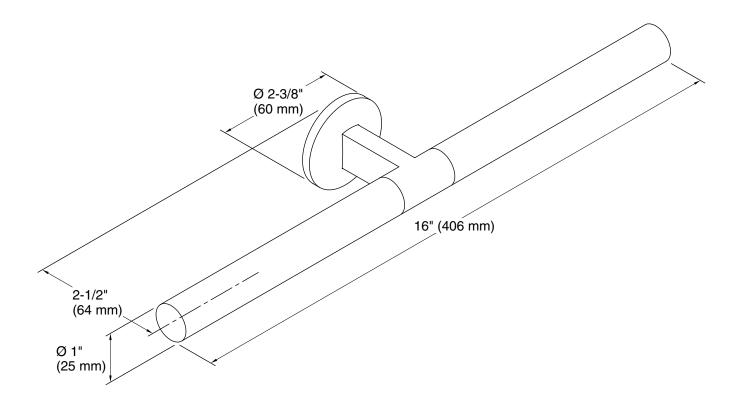

### **Technical Information**

All product dimensions are nominal. Material: Zinc, Brass