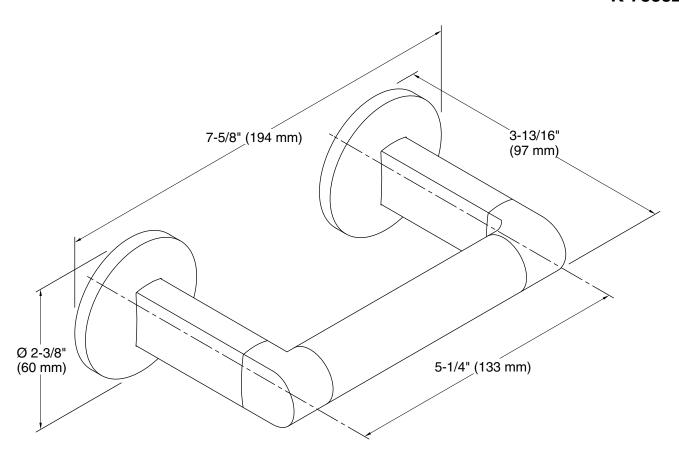

### **Technical Information**

All product dimensions are nominal.

Material: Zinc, Brass