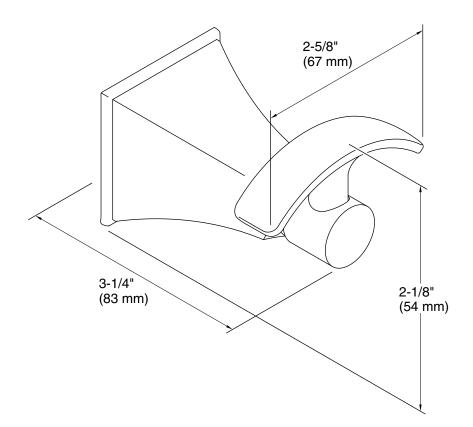

### Memoirs® Stately Robe Hook K-492

## Memoirs® Stately Robe Hook K-492

#### **Technical Information**

All product dimensions are nominal. Material: Brass, Zinc