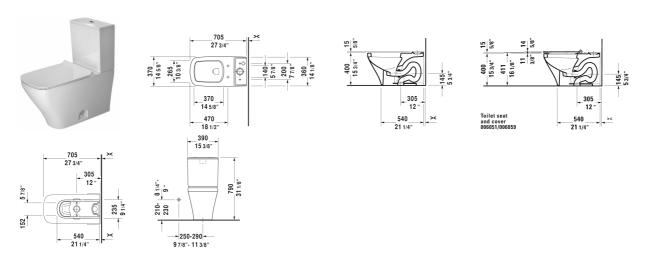

All drawings contain the necessary measurements which are subject to standard tolerances. They are stated in inch & mm and are non-binding. Exact measurements, in particular for customized installation scenarios, can only be taken from the finished ceramic piece.