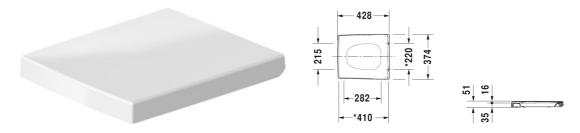

## Vero Toilet seat and cover # 0067690000

| Toilet seat and cover                              | Dimension | Weight | Order number |
|----------------------------------------------------|-----------|--------|--------------|
| removable, hinges stainless steel, with slow close |           |        |              |
|                                                    |           |        |              |
| Colors                                             |           |        |              |
| 00 White                                           |           |        |              |
|                                                    |           |        |              |
| Variant                                            |           |        |              |
|                                                    |           | 7 lb   | 0067690000   |
|                                                    |           |        |              |
|                                                    |           |        |              |

All drawings contain the necessary measurements which are subject to standard tolerances. They are stated in inch & mm and are non-binding. Exact measurements, in particular for customized installation scenarios, can only be taken from the finished ceramic piece.