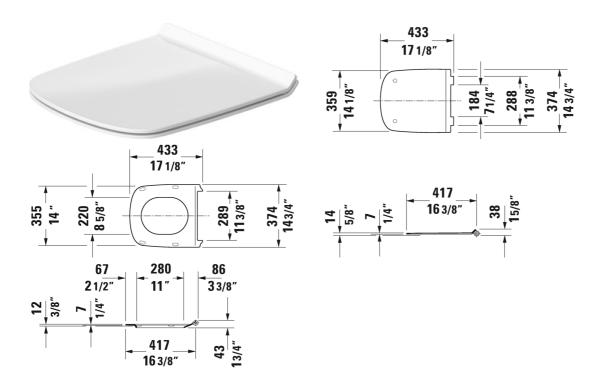

All drawings contain the necessary measurements which are subject to standard tolerances. They are stated in inch & mm and are nonbinding. Exact measurements, in particular for customized installation scenarios, can only be taken from the finished ceramic piece.