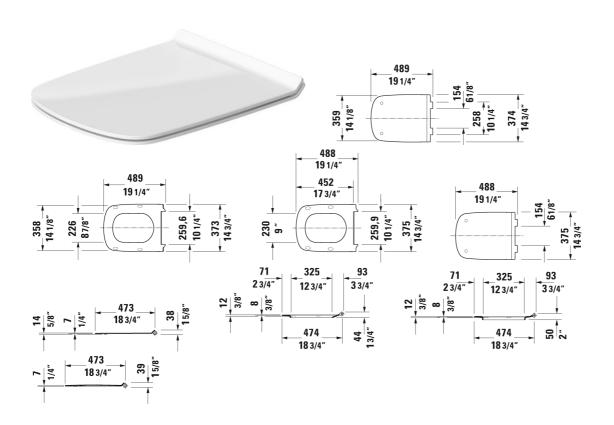

## **DuraStyle Toilet seat and cover** # 0060510000

| Toilet seat and cover                                                                                                                                                                                                                                                                      | Dimension              | Weight | Order number |
|--------------------------------------------------------------------------------------------------------------------------------------------------------------------------------------------------------------------------------------------------------------------------------------------|------------------------|--------|--------------|
| removable, elongated, hinges stainless steel, without slow close                                                                                                                                                                                                                           |                        |        |              |
| Colors                                                                                                                                                                                                                                                                                     |                        |        |              |
| 00 White                                                                                                                                                                                                                                                                                   |                        |        |              |
| Variant                                                                                                                                                                                                                                                                                    |                        |        |              |
|                                                                                                                                                                                                                                                                                            |                        | 5.7 lb | 0060510000   |
|                                                                                                                                                                                                                                                                                            |                        |        |              |
| Suitable products                                                                                                                                                                                                                                                                          |                        |        |              |
| One-Piece toilet syphonic, 12" rough-in, vertical outlet, cUPC® listed*, 14 5/8" x 28 3/8" Inch                                                                                                                                                                                            | 14 5/8" x 28 3/8" Inch |        | 215701       |
| Toilet wall-mounted washdown model, Durafix included, cUPC® listed*, 14 5/8" X 24 3/8" Inch                                                                                                                                                                                                | 14 5/8" X 24 3/8" Inch |        | 253709       |
| Toilet close-coupled (without tank), washdown model, outlet for vario connector set, for horizontal and vertical outlet, length adjustable from 2 3/4" - 6 3/4", and vario connecting bend, vertical outlet from 6 3/4" - 8 5/8", hardware included, cUPC® listed*, 14 5/8" x 27 1/2" Inch | 14 5/8" x 27 1/2" Inch |        | 215609       |
| Two-Piece toilet (without tank), syphonic, 12" rough-in, vertical outlet, cUPC® listed*, 14 1/8" x 27 1/2" Inch                                                                                                                                                                            | 14 1/8" x 27 1/2" Inch |        | 216001       |