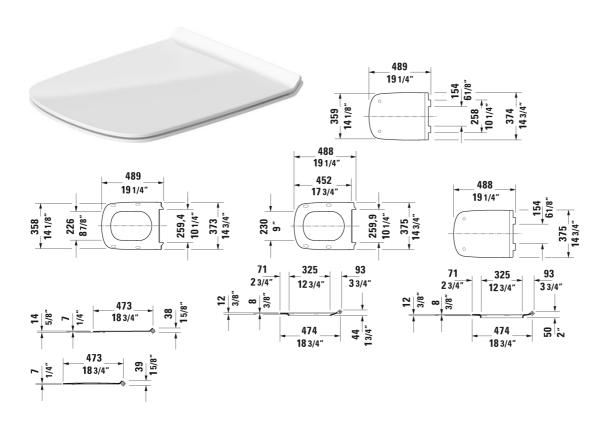

All drawings contain the necessary measurements which are subject to standard tolerances. They are stated in inch & mm and are non-binding. Exact measurements, in particular for customized installation scenarios, can only be taken from the finished ceramic piece.