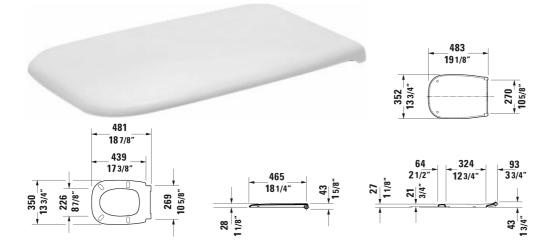

All drawings contain the necessary measurements which are subject to standard tolerances. They are stated in inch & mm and are nonbinding. Exact measurements, in particular for customized installation scenarios, can only be taken from the finished ceramic piece.