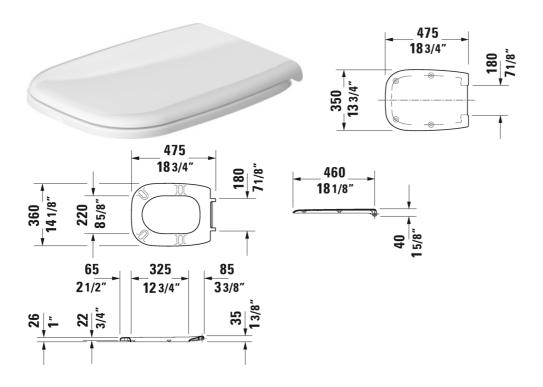

All drawings contain the necessary measurements which are subject to standard tolerances. They are stated in inch & mm and are nonbinding. Exact measurements, in particular for customized installation scenarios, can only be taken from the finished ceramic piece.