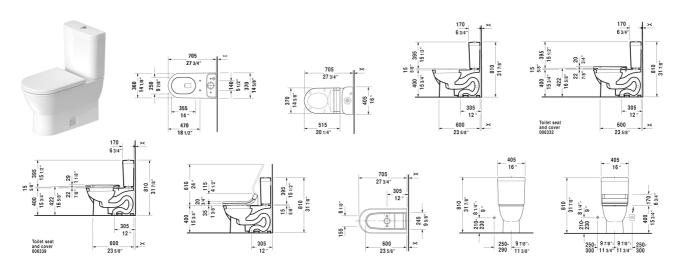

| Two-Piece toilet                                                                                                                                                                                                   | Dimension                  | Weight                 | Order number |
|--------------------------------------------------------------------------------------------------------------------------------------------------------------------------------------------------------------------|----------------------------|------------------------|--------------|
| (without tank), suitable for SensoWash Starck, syphonic, 12" rough-in, vertical outlet, cUPC® listed*, 1.28 gpf                                                                                                    |                            |                        |              |
| Colors                                                                                                                                                                                                             |                            |                        |              |
| 00 White 20 HygieneGlaze (an antibacterial ceramic glaze that provides almost indefinite effectiveness)                                                                                                            | t                          |                        |              |
| Variant                                                                                                                                                                                                            |                            |                        |              |
| •                                                                                                                                                                                                                  | 14 5/8" x 27 1/2" Inch     | 78.3 lb                | 21260100     |
| •                                                                                                                                                                                                                  | 14 5/8" x 27 1/2" Inch     | 78.3 lb                | 21260100     |
| Infobox  * Complies with following standards: ASME A112.19.2/CSA B4                                                                                                                                                | F.1. For suitable SenseWa  | h@ chawar tailat coate |              |
| please see matrix on page xxx                                                                                                                                                                                      | 5.1, FOR Suitable Sensowas | snower-toket seats,    |              |
| Sanitary ceramics with the special WonderGliss surface finish will remain clean and attractive-looking for a long time to come.  When ordering WonderGliss please add a "1" as eleventh digit to the model number. |                            |                        |              |
|                                                                                                                                                                                                                    |                            |                        |              |
| Mounting set for One-Piece and Two-Piece toilets, outlet 3/8" male thread, wall connection 1/2" - female thread, 1/2'', Nort American version                                                                      |                            | 1.1 (b                 | 001417       |
| Suitable products                                                                                                                                                                                                  |                            |                        |              |

## **Darling New Two-Piece toilet** # 212601..00 / 212601..00

|< 14 5/8" Inch >|

| SensoWash® Starck shower-toilet seat for Starck 2, Starck 3 and Darling New* Rear-, Lady- and Comfortwash, individual adjustment of water-, air- and seat surface temperature as well as nozzle position and jet strength, power actuated lid and seat, night light, 2 individually programmable user profiles, remote control included, self-cleaning wand, on / off-button, Quick release: easy seat unit removal and attachment, 14 5/8" x 20 1/4" Inch | 610000 |
|------------------------------------------------------------------------------------------------------------------------------------------------------------------------------------------------------------------------------------------------------------------------------------------------------------------------------------------------------------------------------------------------------------------------------------------------------------|--------|
| Toilet seat ring elongated, open front, hinges plastic, without slow close,                                                                                                                                                                                                                                                                                                                                                                                | 006431 |
| Toilet seat ring elongated, open front, hinges plastic, with slow close,                                                                                                                                                                                                                                                                                                                                                                                   | 006439 |
| Toilet seat and cover elongated, hinges stainless steel, without slow close,                                                                                                                                                                                                                                                                                                                                                                               | 006332 |
| Toilet seat and cover elongated, hinges stainless steel, removable, with slow close,                                                                                                                                                                                                                                                                                                                                                                       | 006339 |
| Tank with single flush piston valve, top flush, bottom left supply, 16" x 6 7/8" Inch cUPC® listed*, 1.28 gpf, 16" x 6 7/8" Inch                                                                                                                                                                                                                                                                                                                           | 093120 |
|                                                                                                                                                                                                                                                                                                                                                                                                                                                            |        |

All drawings contain the necessary measurements which are subject to standard tolerances. They are stated in inch & mm and are non-binding. Exact measurements, in particular for customized installation scenarios, can only be taken from the finished ceramic piece.