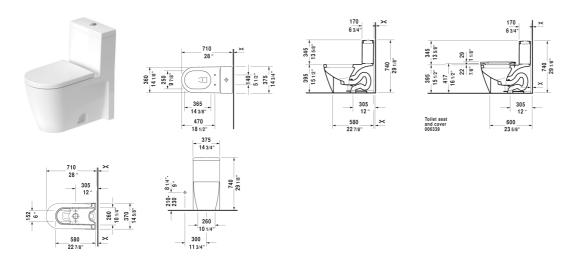

## |< 14 3/4" Inch >|

| Toilet kit                                                                                                                                                                                | Dimension              | Weight   | Order number |
|-------------------------------------------------------------------------------------------------------------------------------------------------------------------------------------------|------------------------|----------|--------------|
| One-Piece toilet & Toilet seat and cover                                                                                                                                                  |                        |          |              |
| Colors                                                                                                                                                                                    |                        |          |              |
| 00 White                                                                                                                                                                                  |                        |          |              |
| Variant                                                                                                                                                                                   |                        |          |              |
|                                                                                                                                                                                           | 14 3/4" x 28 1/8" Inch | 130.1 lb | D1654700     |
|                                                                                                                                                                                           |                        |          |              |
| Suitable products                                                                                                                                                                         |                        |          |              |
| Toilet seat and cover elongated, hinges stainless steel, removable, with slow close,                                                                                                      |                        |          | 006339       |
| One-Piece toilet suitable for SensoWash Starck, syphonic, 12"<br>rough-in, with single flush piston valve, top flush, vertical<br>outlet, cUPC® listed*, 1.28 gpf, 14 3/4" x 28 1/8" Inch | 14 3/4" x 28 1/8" Inch |          | 213301       |
|                                                                                                                                                                                           |                        |          |              |