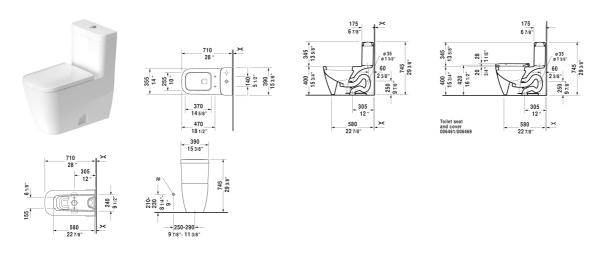

All drawings contain the necessary measurements which are subject to standard tolerances. They are stated in inch & mm and are non-binding. Exact measurements, in particular for customized installation scenarios, can only be taken from the finished ceramic piece.