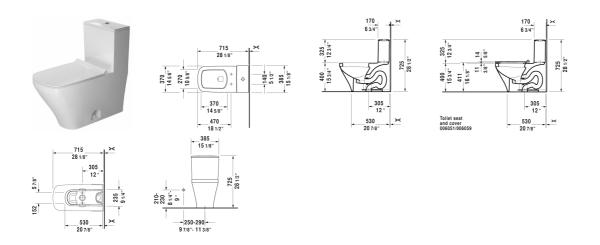

## **DuraStyle One-Piece toilet** # 215701..05 / 215701..85 / 215701..05 / 215701..85

|< 14 5/8" Inch >|

| One-Piece toilet                                                                                                                                                                                                                                                                                                                                                                                                                                                                                                                                                                                                                                                                                                                                                                                                                                                                                                                                                                                                                                                                                                                                                                                                                                                                                                                                                                                                                                                                                                                                                                                                                                                                                                                                                                                                                                                                                                                                                                                                                                                                                                              | Dimension                                                                                                              | Weight               | Order number |
|-------------------------------------------------------------------------------------------------------------------------------------------------------------------------------------------------------------------------------------------------------------------------------------------------------------------------------------------------------------------------------------------------------------------------------------------------------------------------------------------------------------------------------------------------------------------------------------------------------------------------------------------------------------------------------------------------------------------------------------------------------------------------------------------------------------------------------------------------------------------------------------------------------------------------------------------------------------------------------------------------------------------------------------------------------------------------------------------------------------------------------------------------------------------------------------------------------------------------------------------------------------------------------------------------------------------------------------------------------------------------------------------------------------------------------------------------------------------------------------------------------------------------------------------------------------------------------------------------------------------------------------------------------------------------------------------------------------------------------------------------------------------------------------------------------------------------------------------------------------------------------------------------------------------------------------------------------------------------------------------------------------------------------------------------------------------------------------------------------------------------------|------------------------------------------------------------------------------------------------------------------------|----------------------|--------------|
| syphonic, 12" rough-in, vertical outlet, cUPC® listed*                                                                                                                                                                                                                                                                                                                                                                                                                                                                                                                                                                                                                                                                                                                                                                                                                                                                                                                                                                                                                                                                                                                                                                                                                                                                                                                                                                                                                                                                                                                                                                                                                                                                                                                                                                                                                                                                                                                                                                                                                                                                        |                                                                                                                        |                      |              |
| Colors                                                                                                                                                                                                                                                                                                                                                                                                                                                                                                                                                                                                                                                                                                                                                                                                                                                                                                                                                                                                                                                                                                                                                                                                                                                                                                                                                                                                                                                                                                                                                                                                                                                                                                                                                                                                                                                                                                                                                                                                                                                                                                                        |                                                                                                                        |                      |              |
| 00 White 20 HygieneGlaze (an antibacterial ceramic glaze provides almost indefinite effectiveness)                                                                                                                                                                                                                                                                                                                                                                                                                                                                                                                                                                                                                                                                                                                                                                                                                                                                                                                                                                                                                                                                                                                                                                                                                                                                                                                                                                                                                                                                                                                                                                                                                                                                                                                                                                                                                                                                                                                                                                                                                            | that                                                                                                                   |                      |              |
| Variant                                                                                                                                                                                                                                                                                                                                                                                                                                                                                                                                                                                                                                                                                                                                                                                                                                                                                                                                                                                                                                                                                                                                                                                                                                                                                                                                                                                                                                                                                                                                                                                                                                                                                                                                                                                                                                                                                                                                                                                                                                                                                                                       |                                                                                                                        |                      |              |
| ♦ 1.32/0.92 gpf, with dual flush piston valve, top flush                                                                                                                                                                                                                                                                                                                                                                                                                                                                                                                                                                                                                                                                                                                                                                                                                                                                                                                                                                                                                                                                                                                                                                                                                                                                                                                                                                                                                                                                                                                                                                                                                                                                                                                                                                                                                                                                                                                                                                                                                                                                      | 14 5/8" x 28 3/8" Inch                                                                                                 | 121.3 lb             | 21570105     |
| ♦ 1.28 gpf, with single flush piston valve, top flush                                                                                                                                                                                                                                                                                                                                                                                                                                                                                                                                                                                                                                                                                                                                                                                                                                                                                                                                                                                                                                                                                                                                                                                                                                                                                                                                                                                                                                                                                                                                                                                                                                                                                                                                                                                                                                                                                                                                                                                                                                                                         | 14 5/8" x 28 3/8" Inch                                                                                                 | 121.3 lb             | 21570185     |
| 1.32/0.92 gpf, with dual flush piston valve, top flush                                                                                                                                                                                                                                                                                                                                                                                                                                                                                                                                                                                                                                                                                                                                                                                                                                                                                                                                                                                                                                                                                                                                                                                                                                                                                                                                                                                                                                                                                                                                                                                                                                                                                                                                                                                                                                                                                                                                                                                                                                                                        | 14 5/8" x 28 3/8" Inch                                                                                                 | 121.3 lb             | 21570105     |
| 1.32/0.32 ypj, with duat flush piston valve, top flush                                                                                                                                                                                                                                                                                                                                                                                                                                                                                                                                                                                                                                                                                                                                                                                                                                                                                                                                                                                                                                                                                                                                                                                                                                                                                                                                                                                                                                                                                                                                                                                                                                                                                                                                                                                                                                                                                                                                                                                                                                                                        | 14 3/0 X 20 3/0 IIICII                                                                                                 |                      |              |
| ■ 1.28 gpf, with single flush piston valve, top flush  Sanitary ceramics with the special WonderGliss surface fin                                                                                                                                                                                                                                                                                                                                                                                                                                                                                                                                                                                                                                                                                                                                                                                                                                                                                                                                                                                                                                                                                                                                                                                                                                                                                                                                                                                                                                                                                                                                                                                                                                                                                                                                                                                                                                                                                                                                                                                                             | 14 5/8" x 28 3/8" Inch                                                                                                 |                      | 21570185     |
|                                                                                                                                                                                                                                                                                                                                                                                                                                                                                                                                                                                                                                                                                                                                                                                                                                                                                                                                                                                                                                                                                                                                                                                                                                                                                                                                                                                                                                                                                                                                                                                                                                                                                                                                                                                                                                                                                                                                                                                                                                                                                                                               | 14 5/8" x 28 3/8" Inch                                                                                                 |                      |              |
| ■ 1.28 gpf, with single flush piston valve, top flush  Sanitary ceramics with the special WonderGliss surface finting to come.                                                                                                                                                                                                                                                                                                                                                                                                                                                                                                                                                                                                                                                                                                                                                                                                                                                                                                                                                                                                                                                                                                                                                                                                                                                                                                                                                                                                                                                                                                                                                                                                                                                                                                                                                                                                                                                                                                                                                                                                | 14 5/8" x 28 3/8" Inch                                                                                                 |                      |              |
| ■ 1.28 gpf, with single flush piston valve, top flush  Sanitary ceramics with the special WonderGliss surface finting to come.                                                                                                                                                                                                                                                                                                                                                                                                                                                                                                                                                                                                                                                                                                                                                                                                                                                                                                                                                                                                                                                                                                                                                                                                                                                                                                                                                                                                                                                                                                                                                                                                                                                                                                                                                                                                                                                                                                                                                                                                | 14 5/8" x 28 3/8" Inch<br>ish will remain clean and attr<br>ligit to the model number.                                 |                      |              |
| ■ 1.28 gpf, with single flush piston valve, top flush  Sanitary ceramics with the special WonderGliss surface fin time to come.  When ordering WonderGliss please add a "1" as eleventh of the company o | 14 5/8" x 28 3/8" Inch<br>ish will remain clean and attr<br>ligit to the model number.                                 | active-looking for a | long         |
| ■ 1.28 gpf, with single flush piston valve, top flush  Sanitary ceramics with the special WonderGliss surface finitime to come.  When ordering WonderGliss please add a "1" as eleventh of the second | 14 5/8" x 28 3/8" Inch<br>sish will remain clean and attr<br>ligit to the model number.<br>/8" -<br>Iorth 17 3/4" Inch | active-looking for a | long         |

All drawings contain the necessary measurements which are subject to standard tolerances. They are stated in inch & mm and are non-binding. Exact measurements, in particular for customized installation scenarios, can only be taken from the finished ceramic piece.

**DuraStyle One-Piece toilet** # 215701..05 / 215701..85 / 215701..05 / 215701..85

|< 14 5/8" Inch >|