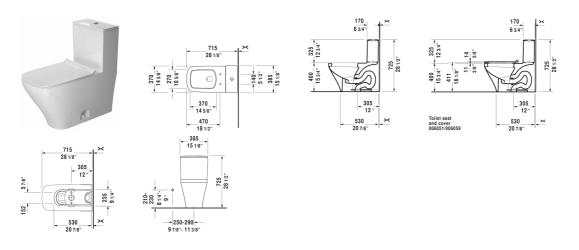

All drawings contain the necessary measurements which are subject to standard tolerances. They are stated in inch & mm and are non-binding. Exact measurements, in particular for customized installation scenarios, can only be taken from the finished ceramic piece.