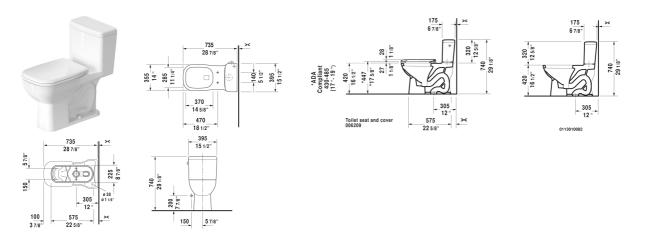

All drawings contain the necessary measurements which are subject to standard tolerances. They are stated in inch & mm and are non-binding. Exact measurements, in particular for customized installation scenarios, can only be taken from the finished ceramic piece.