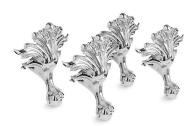

## Features

- Set of four.
- For use with K-21000 series Artifacts<sup>™</sup> freestanding baths.
- Available in finishes to match your Artifacts<sup>™</sup> freestanding bath.

### Material

• Cast brass construction for durability and reliability.

### **Available Colors/Finishes**

Color tiles intended for reference only.

Color Code Description
CP Polished Chrome

White

5 Iron Black

Artifacts™ ball-and-claw feet K-204