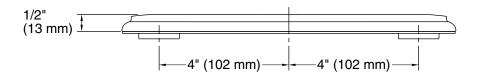

#### **Features**

Coordinates with Tournant™ (K-77515) kitchen faucet.

### **Recommended Products/Accessories**

K-77515 Single-handle semi-professional kitchen sink faucet K-23723 Faucet cleaner



## Codes/Standards

None Applicable

# **KOHLER® Faucet Lifetime Limited Warranty**

See website for detailed warranty information.

### **Available Colors/Finishes**

Color tiles intended for reference only.

| Color | Code | Description                    |
|-------|------|--------------------------------|
|       | CP   | Polished Chrome                |
|       | SN   | Vibrant® Polished Nickel       |
|       | VS   | Vibrant® Stainless             |
|       | 2BZ  | Oil-Rubbed Bronze              |
|       | 2MB  | Vibrant® Brushed Moderne Brass |







## **Technical Information**

All product dimensions are nominal.