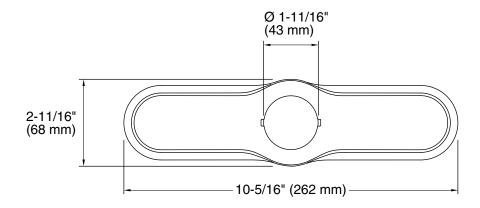

#### **Features**

Coordinates with Tournant™ (K-77515) kitchen faucet.

### **Recommended Products/Accessories**

K-77515 Single-handle semi-professional kitchen sink faucet K-23723 Faucet cleaner



## Codes/Standards

None Applicable

# **KOHLER® Faucet Lifetime Limited Warranty**

See website for detailed warranty information.

### **Available Colors/Finishes**

Color tiles intended for reference only.

| Color | Code | Description                    |
|-------|------|--------------------------------|
|       | CP   | Polished Chrome                |
|       | SN   | Vibrant® Polished Nickel       |
|       | VS   | Vibrant® Stainless             |
|       | 2BZ  | Oil-Rubbed Bronze              |
|       | 2MB  | Vibrant® Brushed Moderne Brass |







## **Technical Information**

All product dimensions are nominal.