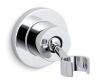

# Stillness® Handshower Holder K-975

## **Features**

- Bracket pivots and rotates to position handshower at desired angle.
- Coordinates with Purist® and Stillness® faucets and accessories.