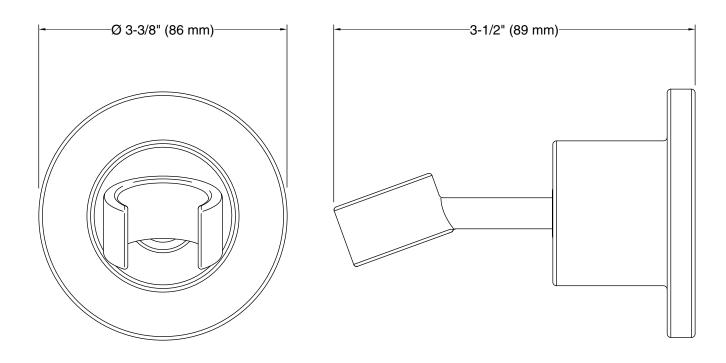

# **Technical Information**

All product dimensions are nominal.

Material: Brass