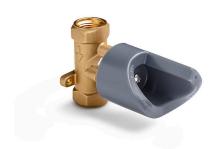

### **Features**

 Real Rain Diverter Valve system actuates Real Rain's Deluge function delivering approximately 0.5 gallons in eight seconds.

#### Material

Valve is a forged brass body.

### Installation

 Real Rain Diverter Valve is designed to be in-line between the shower valve and Real Rain Panel.