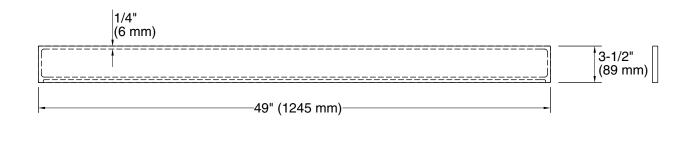

# **Technical Information**

All product dimensions are nominal.

Installation: Vanity top/ITB