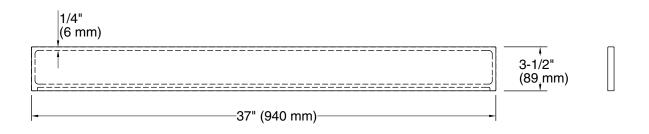

### **Technical Information**

All product dimensions are nominal.

Installation: Vanity top/ITB