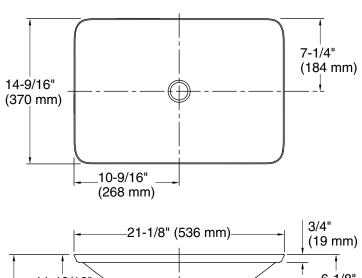

# **Technical Information**

All product dimensions are nominal.

Bowl configuration: Single

Installation: Drop-in, Vessel

Bowl area (Only): Length: 21-1/8" (536 mm)

Width: 14-9/16" (370 mm) Bowl depth: 4-1/8" (105 mm) Water depth: 4-1/8" (105 mm)