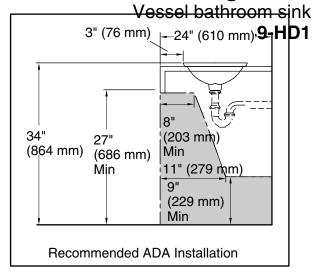

# Codes/Standards

ASME A112.19.2/CSA B45.1 ADA ICC/ANSI A117.1 CSA B651

## **Notes**

Install this product according to the installation instructions.

ADA, CSA B651 compliant when installed to the specific requirements of these regulations.