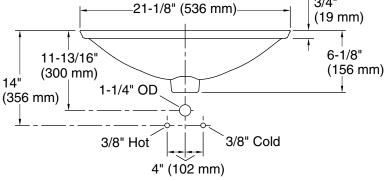

# **Technical Information**

All product dimensions are nominal.

Bowl configuration: Single

Installation: Drop-in, Vessel

Bowl area (Only): Length: 21-1/8" (536 mm)

Width: 14-9/16" (370 mm) Bowl depth: 4-1/8" (105 mm) Water depth: 4-1/8" (105 mm)