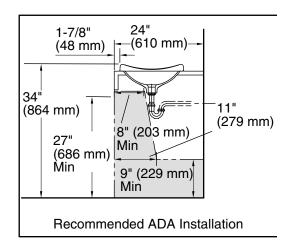

# Codes/Standards

ASME A112.19.1/CSA B45.2 ADA ICC/ANSI A117.1 CSA B651

The spout must be a minimum of 5" (127 mm) long for adequate clearance into the bathroom sink when installed with the centerline, as shown.

ADA, CSA B651 compliant when installed to the specific requirements of these regulations.