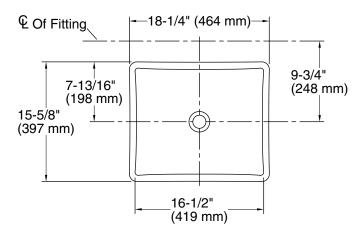

# **Technical Information**

All product dimensions are nominal.

Bowl configuration: Single Installation: Vessel

Bowl area (Only): Length: 16-1/2" (419 mm)

Width: 13-3/4" (349 mm)

Water depth: 5" (127 mm)

Drain hole: 1-3/4" (44 mm)