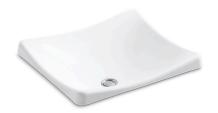

# **DemiLav® Wading Pool®**

Vessel bathroom sink K-2833

# **Features**

- Sloped rectangular basin.
- No faucet holes; requires wall- or counter-mount faucet.

#### Material

KOHLER® enameled cast iron.

### Installation

Vessel.