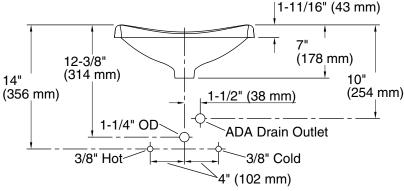

# **Technical Information**

All product dimensions are nominal.

Bowl configuration: Single Installation: Vessel

Bowl area (Only): Length: 16-1/2" (419 mm)

Width: 13-3/4" (349 mm)

Water depth: 5" (127 mm)

Drain hole: 1-3/4" (44 mm)

The spout must be a minimum of 5" (127 mm) long for adequate clearance into the bathroom sink when installed with the centerline, as shown.

ADA, CSA B651 compliant when installed to the specific requirements of these regulations.