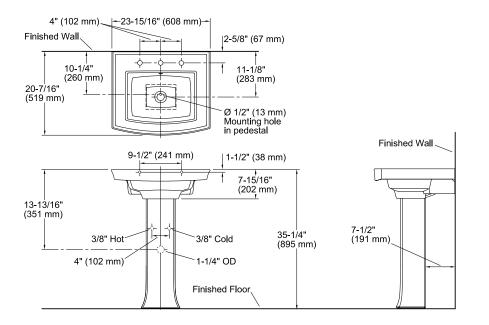

#### **Technical Information**

| All product dimensions are nominal. |                                                                                   |  |  |
|-------------------------------------|-----------------------------------------------------------------------------------|--|--|
| Bowl configuration:                 | Single                                                                            |  |  |
| Installation:                       | Pedestal                                                                          |  |  |
| Bowl area (Only):                   | Length: 16-1/4" (413 mm)<br>Width: 11-15/16" (303 mm)<br>Water depth: 4" (102 mm) |  |  |
| Number of deck holes:               | 3                                                                                 |  |  |
| Faucet hole spacing:                | 8" (203 mm)                                                                       |  |  |
| Faucet hole(s):                     | 1-3/8" (35 mm)                                                                    |  |  |
| Drain hole:                         | 1-3/4" (44 mm)                                                                    |  |  |
|                                     |                                                                                   |  |  |