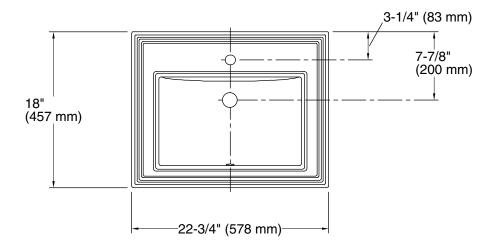

## **Technical Information**

All product dimensions are nominal.

Bowl configuration: Single Installation: Drop-in

Bowl area (Only): Length: 17" (432 mm)

Width: 10" (254 mm)

Water depth: 5" (127 mm)

Number of deck

holes:

Faucet hole(s): 1-3/8" (35 mm)
Drain hole: 1-3/4" (44 mm)

Template: 1003676, required, included