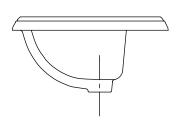

# Memoirs® Classic

Drop-in Bathroom Sink K-2241-1

## **Features**

- Single faucet hole.
- Elegant rectangular basin.
- Overflow drain.
- Coordinates with other products in the Memoirs collection.

## **Technical Information**

All product dimensions are nominal.

Bowl configuration: Single Installation: Drop-in

Bowl area (Only): Length: 17" (432 mm)

Width: 10" (254 mm)

Water depth: 5" (127 mm)

Number of deck