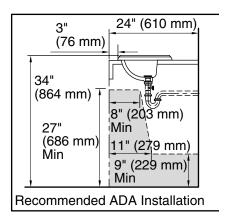

# Codes/Standards

ASME A112.19.2/CSA B45.1 ADA ICC/ANSI A117.1 CSA B651 OBC

ADA, OBC, CSA B651 compliant when installed to the specific requirements of these regulations.