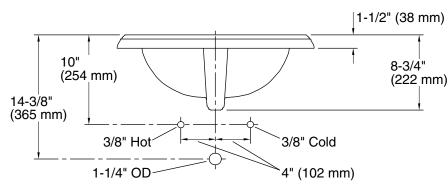

## **Technical Information**

All product dimensions are nominal.

Bowl configuration: Single Installation: Drop-in

Bowl area (Only): Length: 17" (432 mm)

Width: 10" (254 mm)

Water depth: 5" (127 mm)

Number of deck

holes:

Faucet hole(s): 1-3/8" (35 mm)
Drain hole: 1-3/4" (44 mm)

Template: 1003676, required, included