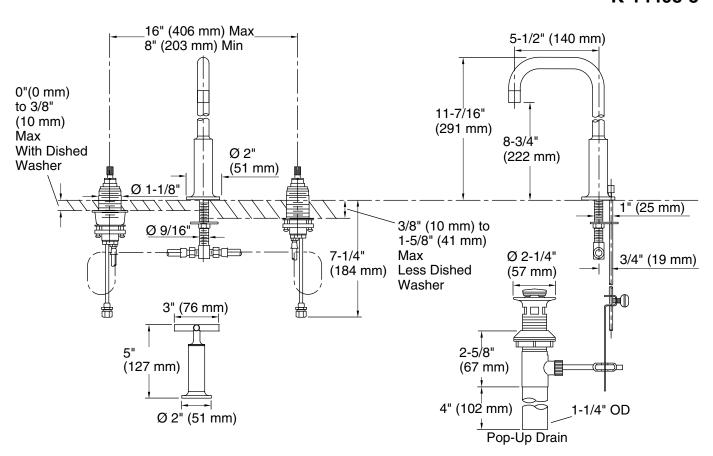

### Installation

• For 8" - 16" (203 - 406 mm) centers.

### **Technical Information**

All product dimensions are nominal.

Faucet:

Flow rate: 1.2 gal/min (4.5 l/min)

Pressure: 60 psi (4.1 bar)

Drain included: Yes

Spout:

Spout reach: 5-1/2" (140 mm)