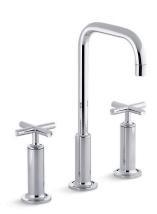

## Purist® Widespread Bathroom Sink Faucet K-14408-3

### **Features**

- Metal construction.
- Reversible quarter-turn washerless ceramic disc valves.
- Lower flow aerator options are available.
- Pop-up drain with lift rod and tailpiece.
- Cross handles.
- 5-1/2" (140 mm) spout reach.
- 1.2 gpm (4.5 lpm) maximum flow rate at 60 psi (4.14 bar).