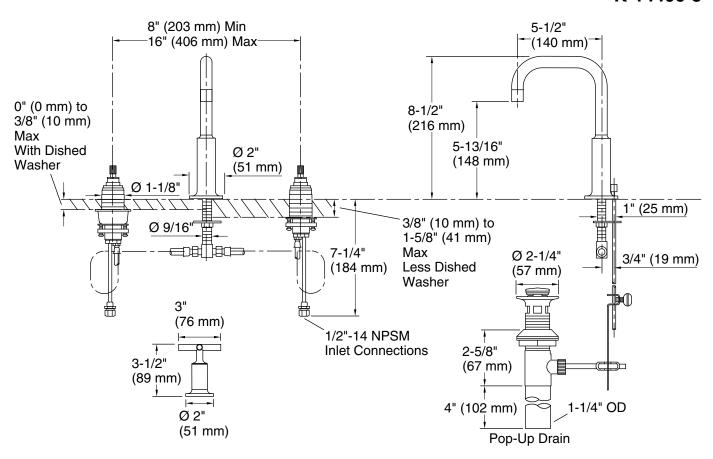

### Installation

• For 8" - 16" (203 - 406 mm) centers.

### **Technical Information**

All product dimensions are nominal.

Faucet:

Flow rate: 1.2 gal/min (4.5 l/min)

Pressure: 60 psi (4.1 bar)

Drain included: Yes

**Spout:** 

Spout reach: 5-1/2" (140 mm)