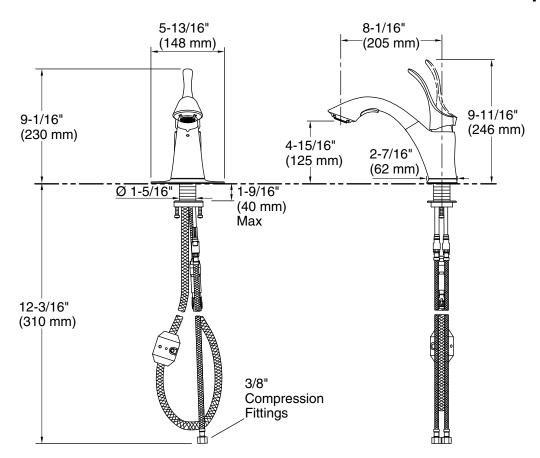

## **Technical Information**

All product dimensions are nominal.

### **Notes**

Install this product according to the installation

Faucet contains all necessary parts for both single-hole and three-hole installations.