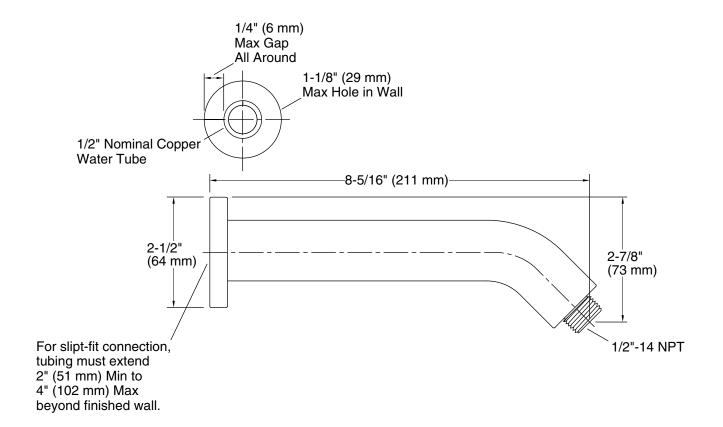

# **Technical Information**

All product dimensions are nominal.

### **Notes**

Install this product according to the installation guide.

Product installs using a slip-fit connection to a 1/2" nominal copper tubing.