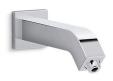

# **Loure**® Shower Arm and Flange K-99690

### **Features**

- Slip-fit connection.
- Fluid design lines for ease of cleaning.
- For use with any KOHLER showerhead (sold separately).