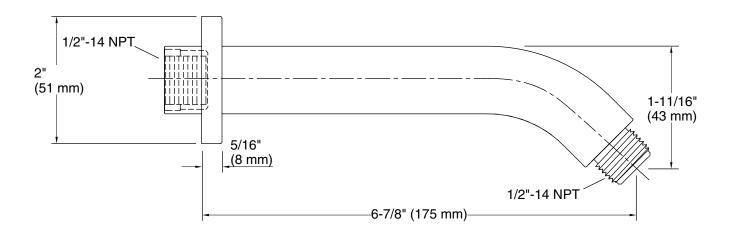

ection.
- For use with any KOHLER showerhead (sold separately).
- Includes flange.

### Material

- Premium metal construction for durability and reliability.
- KOHLER finishes resist corrosion and tarnishing.

#### Installation

Wall-mount.

### **Recommended Products/Accessories**

K-23723 Faucet cleaner



## Codes/Standards

ASME A112.18.1/CSA B125.1

# **KOHLER® Faucet Lifetime Limited Warranty**

See website for detailed warranty information.

### **Available Colors/Finishes**

Color tiles intended for reference only.

| Color | Code | Description              |
|-------|------|--------------------------|
|       | CP   | Polished Chrome          |
|       | SN   | Vibrant® Polished Nickel |
|       | BN   | Vibrant® Brushed Nickel  |
|       | TT   | Vibrant Titanium         |







# **Technical Information**

All product dimensions are nominal.

#### **Notes**

Install this product according to the installation guide.