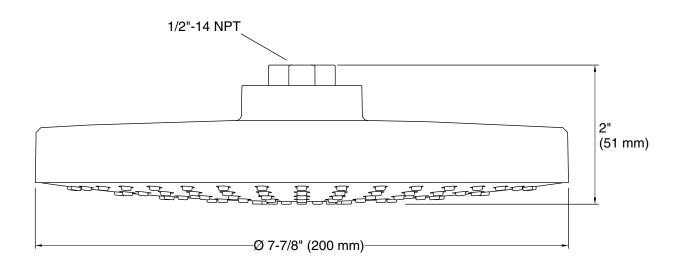

#### **Features**

- Spray performance delivers a drenching rain experience.
- Angled nozzles provide a full-coverage spray.
- Adjustable swivel ball joint allows for precise spray adjustment.
- MasterClean<sup>™</sup> sprayface features an easy-to-clean surface that withstands mineral buildup.
- Complements the Awaken collection.
- 2.0 gpm (7.6 l/min) maximum flow rate.
- ½" NPT connection.

#### Installation

- Installs as a ceiling or wall mount application.
- Shower arm and flange sold separately.

#### **Technical Information**

All product dimensions are nominal.

Faucet:

Flow rate: 2 gal/min (7.6 l/min)

Showerhead/Body Spray:

Rated maximum 2 gal/min (7.6 l/min)

flow:

Pressure: 45 psi (3.1 bar)