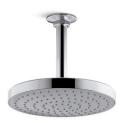

### Awaken® 8" Rainhead K-76464

#### **Features**

- Spray performance delivers a drenching rain experience.
- Angled nozzles provide a full-coverage spray.
- Adjustable swivel ball joint allows for precise spray adjustment.
- MasterClean<sup>™</sup> sprayface features an easy-to-clean surface that withstands mineral buildup.
- Complements the Awaken collection.
- 2.0 gpm (7.6 l/min) maximum flow rate.
- ½" NPT connection.

#### Installation

- Installs as a ceiling or wall mount application.
- Shower arm and flange sold separately.