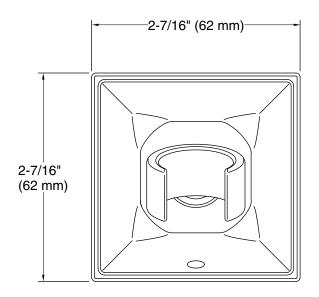

# **Technical Information**

All product dimensions are nominal.

Material: **Brass** 