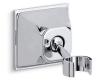

# Handshower Holder K-422

#### **Features**

- Bracket pivots and rotates to position handshower at desired angle.
- Coordinates with Memoirs faucets and accessories.