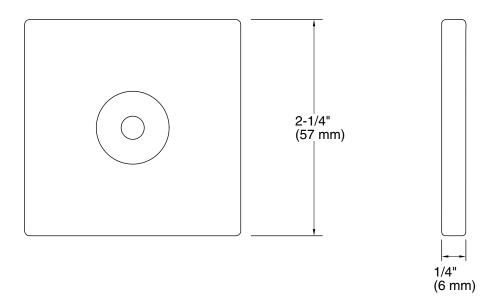

- Adds the perfect finishing touch for your shower.

#### Material

Solid-brass construction for durability and reliability.

#### **Required Products/Accessories**

K-8524 30" slidebar

or

K-9069 24" shower slidebar

#### **Recommended Products/Accessories**

K-23723 Faucet cleaner



## ADA

#### Codes/Standards

ASME A112.19.2/CSA B45.1 ADA ICC/ANSI A117.1

# KOHLER® Faucet Lifetime Limited Warranty

See website for detailed warranty information.

#### Available Colors/Finishes

Color tiles intended for reference only.

| Color | Code | Description              |
|-------|------|--------------------------|
|       | CP   | Polished Chrome          |
|       | SN   | Vibrant® Polished Nickel |
|       | BN   | Vibrant® Brushed Nickel  |
|       | BL   | Matte Black              |







## **Technical Information**

All product dimensions are nominal.

#### **Notes**

Install this product according to the installation guide.

ADA compliant when installed to the specific requirements of these regulations.