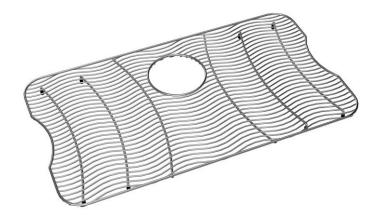

## **PRODUCT SPECIFICATIONS**

Elkay Stainless Steel 26-1/2" x 14-13/16" x 1" Bottom Grid. Overall dimensions are 26-1/2" x 14-13/16" x 1".

Made of Stainless Steel

## Bottom grids are:

- Custom designed to protect and cover the bottom of your sink
- Properly positioned opening for convenient access to drain or disposer.
- Built from solid stainless steel to resist corrosion and provide years of service.

| Material:          | Stainless Steel          |
|--------------------|--------------------------|
| Finish:            | Polished Stainless Steel |
| Dimensions:        | 26-1/2" x 14-13/16" x 1" |
| Fits Bowl Size(s): | 28" x 16"                |