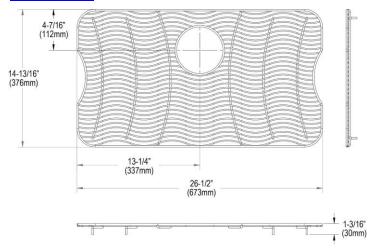

## **PRODUCT SPECIFICATIONS**

Elkay Stainless Steel 26-1/2" x 14-13/16" x 1" Bottom Grid. Overall dimensions are 26-1/2" x 14-13/16" x 1".

Made of Stainless Steel

| Material:          | Stainless Steel          |
|--------------------|--------------------------|
| Finish:            | Polished Stainless Steel |
| Dimensions:        | 26-1/2" x 14-13/16" x 1" |
| Fits Bowl Size(s): | 28" x 16"                |

Special Note: For bowls with rear center drain opening.