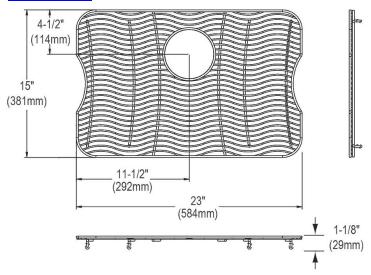

## **PRODUCT SPECIFICATIONS**

Elkay Stainless Steel 23" x 15" x 1-1/8" Bottom Grid. Overall dimensions are 23" x 15" x 1-1/8".

Made of Stainless Steel

| Material:          | Stainless Steel          |
|--------------------|--------------------------|
| Finish:            | Polished Stainless Steel |
| Dimensions:        | 23" x 15" x 1-1/8"       |
| Fits Bowl Size(s): | 24" x 16"                |