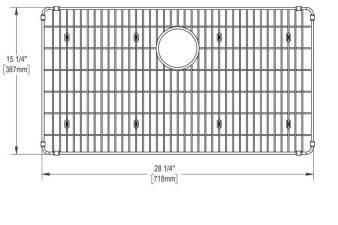

## **PRODUCT SPECIFICATIONS**

Elkay Stainless Steel 28-1/4" x 15-1/4" x 1-1/4" Bottom Grid. Overall dimensions are 28-1/4" x 15-1/4" x 1-1/4".

Made of Stainless Steel

Bottom grids are:

- Custom designed to protect and cover the bottom of your sink.
- Properly positioned opening for convenient access to drain or disposer.
- Built from solid stainless steel to resist corrosion and provide years of service.

| Material:   | Stainless Steel            |
|-------------|----------------------------|
| Finish:     | Polished Stainless Steel   |
| Dimensions: | 28-1/4" x 15-1/4" x 1-1/4" |

Special Note: For bowls with rear center drain opening.