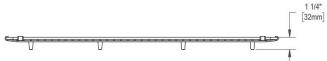

## **PRODUCT SPECIFICATIONS**

Elkay Stainless Steel 28-1/4" x 15-1/4" x 1-1/4" Bottom Grid. Overall dimensions are 28-1/4" x 15-1/4" x 1-1/4".

Made of Stainless Steel

Bottom grids are:

- Custom designed to protect and cover the bottom of your sink.
- Properly positioned opening for convenient access to drain or disposer.
- Built from solid stainless steel to resist corrosion and provide years of service.

| Material:   | Stainless Steel            |
|-------------|----------------------------|
| Finish:     | Polished Stainless Steel   |
| Dimensions: | 28-1/4" x 15-1/4" x 1-1/4" |

Special Note: For bowls with rear center drain opening.