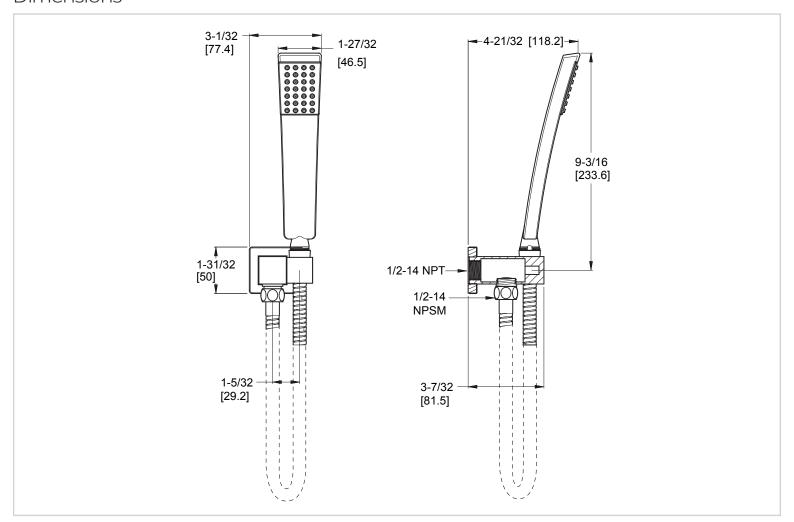

# Pfister

## Kenzo™

# Handheld Shower Assembly

LG16-2DFB Finish(B) □

LG16-2DFC Finish(C) □

LG16-2DFK Finish(K) □



# Specifications

#### **Features**

- 1.8 GPM Flow Rate
- 60" Metal Hose
- All Metal Construction
- Easy to Clean Nozzles
- Mounting Hardware Included
- Valve Not Included
- Pforever Warrantv®

### **Code Compliance**

Pfister products are designed and manufactured in compliance with the following standards and codes:



- CSA B125 Certified
- ASME A112.18.1
- Cal Green Compliant
- CEC Compliant
- ADA Compliant-ANSI A117.1 (Lever handles only)
- EPA WaterSense Certification 1.8 gpm, 6.8 L/Min
- ASME A112.18.3 (Backflow Prevention)









# Dimensions