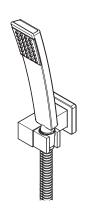

# Handheld Shower Assembly

LG16-2DFB Finish(B) □

LG16-2DFC Finish(C) □

LG16-2DFK Finish(K) □

#### **Features**

- 1.8 GPM Flow Rate
- 60" Metal Hose
- All Metal Construction
- Easy to Clean Nozzles
- Mounting Hardware Included
- Valve Not Included
- Pforever Warrantv®