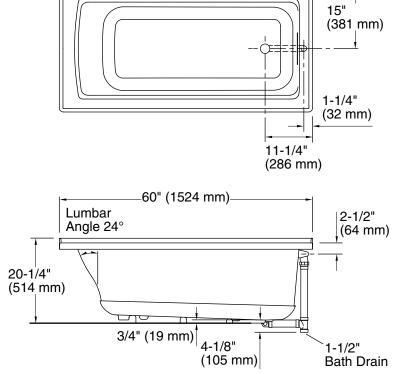

# No change in measurements if connected with drain illustrated. (K-7272)

11-1/4" (32 mm) 1/2" (13 mm) R. Integral Flange Detail

# 18" (457 mm) (457 mm) (457 mm)

# **Technical Information**

All product dimensions are nominal.

| Installation:             | Three-wall alcove                         |
|---------------------------|-------------------------------------------|
| Drain location:           | Right                                     |
| Basin area, bottom:       | 45-1/8" x 19-11/16" (1146 mm x<br>500 mm) |
| Basin area, top:          | 52-1/8" x 22-1/16" (1324 mm x 560 mm)     |
| Weight:                   | 58 lbs (26.3 kg)                          |
| Minimum floor load:       | 45 lbs/ft² (219.7 kg/m²)                  |
| Water depth:              | 15-1/8" (384 mm)                          |
| Water capacity:           | 57 gal (215.8 L)                          |
| Minimum flat for<br>door: | 2" (51 mm)                                |