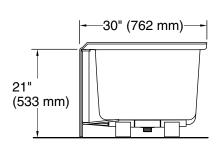

# **Underscore® Rectangle**

60' x 30" alcove bath **K-1956-LA** 

No change in measurements if connected with drain illustrated. (K-7272)

### **Technical Information**

All product dimensions are nominal.

Installation: Three-wall alcove

Drain location: Left

Basin area, bottom: 46-1/4" x 22" (1175 mm x 559 mm)

Basin area, top: 52" x 24" (1321 mm x 610 mm)