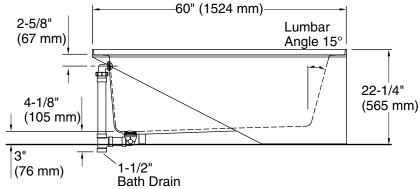

### **Technical Information**

All product dimensions are nominal.

Installation: Three-wall alcove

Drain location: Left

Basin area, bottom: 46-1/4" x 22" (1175 mm x 559 mm)

Basin area, top: 52" x 24" (1321 mm x 610 mm)

Weight: 105 lbs (47.6 kg)
Minimum floor load: 56 lbs/ft² (273.4 kg/m²)

Water depth: 15-1/2" (394 mm)
Water capacity: 68 gal (257.4 L)
Minimum flat for 2-3/4" (70 mm)

door: