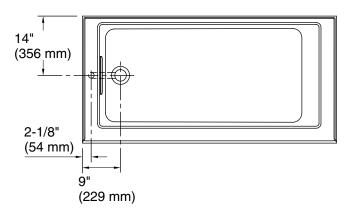

# **Underscore® Rectangle**

60' x 30" alcove bath **K-1956-LA** 

No change in measurements if connected with drain illustrated. (K-7272)

### **Technical Information**

All product dimensions are nominal.

Installation: Three-wall alcove

Drain location: Left

Basin area, bottom: 46-1/4" x 22" (1175 mm x 559 mm)

Basin area, top: 52" x 24" (1321 mm x 610 mm)