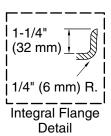

#### **Features**

- Integral lumbar support.
- Slotted overflow allows for deep soaking.
- Integral apron creates a clean, finished look.
- Integral flange helps prevent water from seeping behind wall and simplifies alcove installation.
- Textured bottom surface.