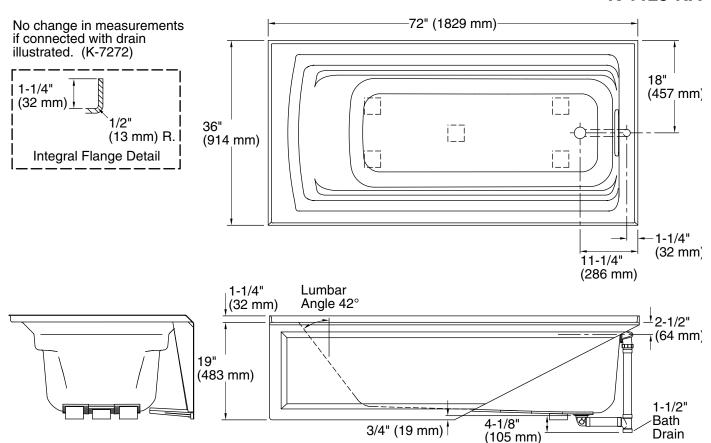

# Archer® 72" x 36" alcove bath K-1125-RA

# **Technical Information**

All product dimensions are nominal.

| Installation:       | Three-wall alcove                    |
|---------------------|--------------------------------------|
| Drain location:     | Right                                |
| Basin area, bottom: | 51-3/8" x 21" (1305 mm x 533 mm)     |
| Basin area, top:    | 64-1/2" x 30-1/2" (1638 mm x 775 mm) |
| Weight:             | 80 lbs (36.3 kg)                     |
| Minimum floor load: | 40 lbs/ft² (195.3 kg/m²)             |
| Water depth:        | 15" (381 mm)                         |
| Water capacity:     | 72 gal (272.5 L)                     |
| Minimum flat for    | 1-9/16" (40 mm)                      |
| door:               |                                      |