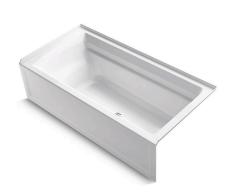

### Features

- Comfort Depth<sup>®</sup> design offers a convenient 19" step-over height while retaining the same depth as a standard 21" bath.
- Generous length provides a spacious bathing area.
- Integral lumbar support and armrests offer extra comfort while bathing.
- Slotted overflow allows for deep soaking.
- Integral apron.
- Integral flange helps prevent water from seeping behind wall and simplifies alcove installation.
- Textured bottom surface.
- Coordinates with other products in the Archer collection.

# Archer® 72" x 36" alcove bath K-1125-RA