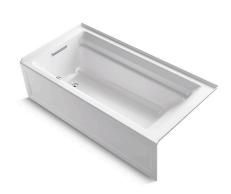

#### **Recommended Products/Accessories**

K-9529 Removable Bath Seat K-23726 Drain treatment K-23732 Tub & shower cleaner

**Archer**®

K-1125-LA

72" x 36" alcove bath

# Archer® 72" x 36" alcove bath K-1125-LA

No change in measurements if connected with drain illustrated. (K-7272)