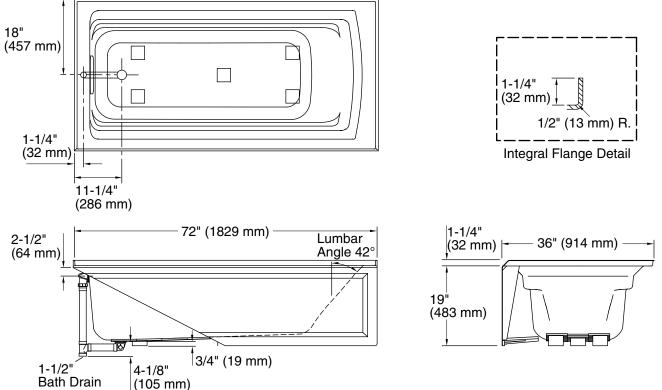

# Archer® 72" x 36" alcove bath K-1125-LA

No change in measurements if connected with drain illustrated. (K-7272)

# **Technical Information**

All product dimensions are nominal.

| Installation:             | Three-wall alcove                    |
|---------------------------|--------------------------------------|
| Drain location:           | Left                                 |
| Basin area, bottom:       | 51-3/8" x 21" (1305 mm x 533 mm)     |
| Basin area, top:          | 64-1/2" x 30-1/2" (1638 mm x 775 mm) |
| Weight:                   | 80 lbs (36.3 kg)                     |
| Minimum floor load:       | 40 lbs/ft² (195.3 kg/m²)             |
| Water depth:              | 15" (381 mm)                         |
| Water capacity:           | 72 gal (272.5 L)                     |
| Minimum flat for<br>door: | 1-9/16" (40 mm)                      |