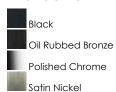

#### **PRODUCT DESCRIPTION**

Minimalistic frames finished in Satin Nickel support cylinder of Frost glass shades. A clean, contemporary look at a very affordable price.





#### **MEASUREMENTS**

DIMENSION : 12" W x 9" H x 6" Ext : 4.5" W x 8.25" H **BACK PLATE** 

HANGING WEIGHT : 2.1 lb

# **LAMPING**

INPUT VOLTAGE : 120V

**BULB** : 2 x 60W Incandescent E26 Medium , 120W Total

**BULB INCLUDED** : (Not Included)

DIMMABLE : Yes

#### **FINISHES OPTION**



# **GLASS**

Frosted FT

# MATERIAL

Steel, Glass

## **RATINGS**

**cULus** Damp Location







#### **ADDITIONAL**

INSTALL UP/DOWN: Up/Down OPERATING TEMPERATURE: -20°C (-4°F), 40°C (104°F)

Always consult a qualified electrician before installing any lighting product.



# WESTERN DISTRIBUTION CENTER (HEADQUARTER)

253 NORTH VINELAND AVE I CITY OF INDUSTRY, CA 91746

## **EASTERN DISTRIBUTION CENTER**

4200 SHIRLEY DR. I ATLANTA, GA 30336

P. 626.956.4200 | F. 626.956.4225 | maximlighting.com