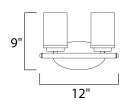

#### **MEASUREMENTS**

DIMENSION : 12" W x 9" H x 6" Ext : 4.5" W x 8.25" H **BACK PLATE** 

HANGING WEIGHT : 2.1 lb