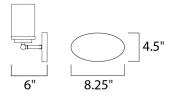

#### **MEASUREMENTS**

DIMENSION : 12" W x 9" H x 6" Ext : 4.5" W x 8.25" H **BACK PLATE** 

HANGING WEIGHT : 2.1 lb