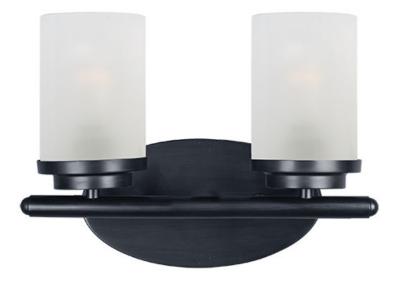

#### **PRODUCT DESCRIPTION**

Minimalistic frames finished in Satin Nickel support cylinder of Frost glass shades. A clean, contemporary look at a very affordable price.