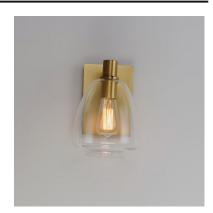

### PRODUCT DESCRIPTION

Pendants of Clear glass in unique elongated and undulating shapes with various sizes. This series pairs well with popular finishes in hardware and plumbing, giving you the flexibility to take chances with designer statement pieces. The metalwork is available in your choice of Matte Black, Satin Brass, or Satin Nickel. A coordinating wall sconce pairs well with the collection. Use filament bulbs to complete the look.

## **MEASUREMENTS**

DIMENSION : 7.25" W x 10.25" H x 9" Ext

MAX OAH : 5.5" W x 7.87" H

HANGING WEIGHT : 3.02 lb

### LAMPING

: 120V INPUT VOLTAGE

**BULB** : 1 x 60W Incandescent E26 Medium, 60W Total

**BULB INCLUDED** : (Not Included)

DIMMABLE : Y LIGHTING\_DIRECTION: Down

#### **FINISHES OPTION**

Black

Satin Brass

Satin Nickel

### **GLASS**

Clear CL

# MATERIAL

Steel+Glass