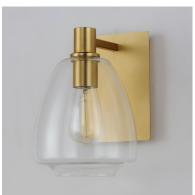

### PRODUCT DESCRIPTION

Pendants of Clear glass in unique elongated and undulating shapes with various sizes. This series pairs well with popular finishes in hardware and plumbing, giving you the flexibility to take chances with designer statement pieces. The metalwork is available in your choice of Matte Black, Satin Brass, or Satin Nickel. A coordinating wall sconce pairs well with the collection. Use filament bulbs to complete the look.

## **MEASUREMENTS**

DIMENSION : 7.25" W x 10.25" H x 9" Ext

MAX OAH : 5.5" W x 7.87" H

HANGING WEIGHT : 3.02 lb

### LAMPING

: 120V INPUT VOLTAGE

**BULB** : 1 x 60W Incandescent E26 Medium, 60W Total

**BULB INCLUDED** : (Not Included)

DIMMABLE : Y LIGHTING\_DIRECTION: Down

#### **FINISHES OPTION**

Black

Satin Brass

Satin Nickel

### **GLASS**

Clear CL

# MATERIAL

Steel+Glass