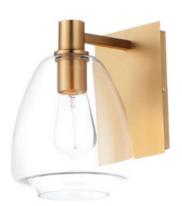

### PRODUCT DESCRIPTION

Pendants of Clear glass in unique elongated and undulating shapes with various sizes. This series pairs well with popular finishes in hardware and plumbing, giving you the flexibility to take chances with designer statement pieces. The metalwork is available in your choice of Matte Black, Satin Brass, or Satin Nickel. A coordinating wall sconce pairs well with the collection. Use filament bulbs to complete the look.

## **MEASUREMENTS**

DIMENSION : 7.25" W x 10.25" H x 9" Ext

MAX OAH : 5.5" W x 7.87" H

HANGING WEIGHT : 3.02 lb

### LAMPING

: 120V INPUT VOLTAGE

**BULB** : 1 x 60W Incandescent E26 Medium, 60W Total

**BULB INCLUDED** : (Not Included)

DIMMABLE : Y LIGHTING\_DIRECTION: Down

#### **FINISHES OPTION**

Black

Satin Brass

Satin Nickel

### **GLASS**

Clear CL

# MATERIAL

Steel+Glass