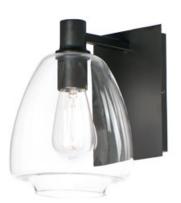

### PRODUCT DESCRIPTION

Pendants of Clear glass in unique elongated and undulating shapes with various sizes. This series pairs well with popular finishes in hardware and plumbing, giving you the flexibility to take chances with designer statement pieces. The metalwork is available in your choice of Matte Black, Satin Brass, or Satin Nickel. A coordinating wall sconce pairs well with the collection. Use filament bulbs to complete the look.

## **MEASUREMENTS**

: 7.25" W x 10.25" H x 9" Ext DIMENSION

MAX OAH : 5.5" W x 7.87" H

HANGING WEIGHT : 3.02 lb

#### LAMPING

INPUT VOLTAGE : 120V

**BULB** : 1 x 60W Incandescent E26 Medium, 60W Total

**BULB INCLUDED** : (Not Included)

: Y DIMMABLE LIGHTING\_DIRECTION: Down

#### **FINISHES OPTION**

Black Satin Brass

Satin Nickel

## **GLASS**

Clear CL

## MATERIAL

Steel+Glass