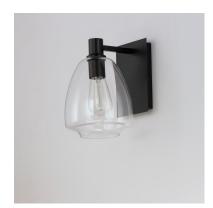

### PRODUCT DESCRIPTION

Pendants of Clear glass in unique elongated and undulating shapes with various sizes. This series pairs well with popular finishes in hardware and plumbing, giving you the flexibility to take chances with designer statement pieces. The metalwork is available in your choice of Matte Black, Satin Brass, or Satin Nickel. A coordinating wall sconce pairs well with the collection. Use filament bulbs to complete the look.

## **MEASUREMENTS**

: 7.25" W x 10.25" H x 9" Ext DIMENSION

MAX OAH : 5.5" W x 7.87" H

HANGING WEIGHT : 3.02 lb

#### LAMPING

INPUT VOLTAGE : 120V

**BULB** : 1 x 60W Incandescent E26 Medium, 60W Total

**BULB INCLUDED** : (Not Included)

: Y DIMMABLE LIGHTING\_DIRECTION: Down

#### **FINISHES OPTION**

Black Satin Brass

Satin Nickel

## **GLASS**

Clear CL

## MATERIAL

Steel+Glass