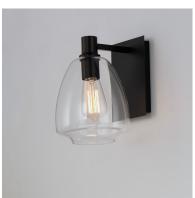

### PRODUCT DESCRIPTION

Pendants of Clear glass in unique elongated and undulating shapes with various sizes. This series pairs well with popular finishes in hardware and plumbing, giving you the flexibility to take chances with designer statement pieces. The metalwork is available in your choice of Matte Black, Satin Brass, or Satin Nickel. A coordinating wall sconce pairs well with the collection. Use filament bulbs to complete the look.

## **MEASUREMENTS**

: 7.25" W x 10.25" H x 9" Ext DIMENSION

MAX OAH : 5.5" W x 7.87" H

HANGING WEIGHT : 3.02 lb

#### LAMPING

INPUT VOLTAGE : 120V

**BULB** : 1 x 60W Incandescent E26 Medium, 60W Total

**BULB INCLUDED** : (Not Included)

: Y DIMMABLE LIGHTING\_DIRECTION: Down

#### **FINISHES OPTION**

Black Satin Brass

Satin Nickel

## **GLASS**

Clear CL

## MATERIAL

Steel+Glass