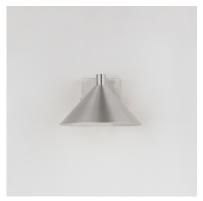

# **MEASUREMENTS**

DIMENSION : 8" W x 5.25" H x 9.25" Ext **BACK PLATE** : 4.75" W x 5.25" H x 2.5" HCO

HANGING WEIGHT : 1.45 lb