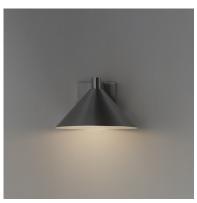

#### **LAMPING**

INPUT VOLTAGE : 120V

BULB : 1 x 8W LED PCB Integrated, 8W Total

**BULB INCLUDED** : (Integrated)

DIMMABLE : Y CRI : 90 CRI COLOR\_TEMP : 3000K LIGHTING\_DIRECTION: Down

### **ADDITIONAL**

INSTALL UP/DOWN: Down **OPERATING TEMPERATURE:** -20°C (-4°F), 40°C (104°F)

PHOTOMETIC: Report Found Online

Always consult a qualified electrician before installing any lighting product.