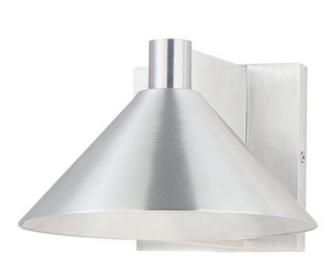

#### **PRODUCT DESCRIPTION**

Aluminum cone shades suspend from a die cast aluminum frame that conform to the same angle. Available in Aluminum or Black finish, this clean outdoor fixture has visual interest with its simple design elements.

## **FINISHES OPTION**

Brushed Aluminum

# MATERIAL

Aluminum